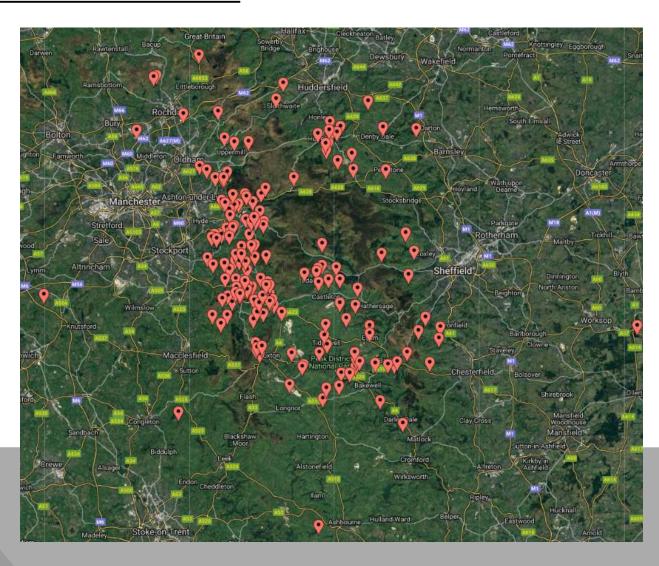

## **EXAMPLE 7 DERBYSHIRE**

4 Sheep Goats

9 Cattle Sheep

47 Sheep

60 Farmers Total

100% 20 Mile Radius