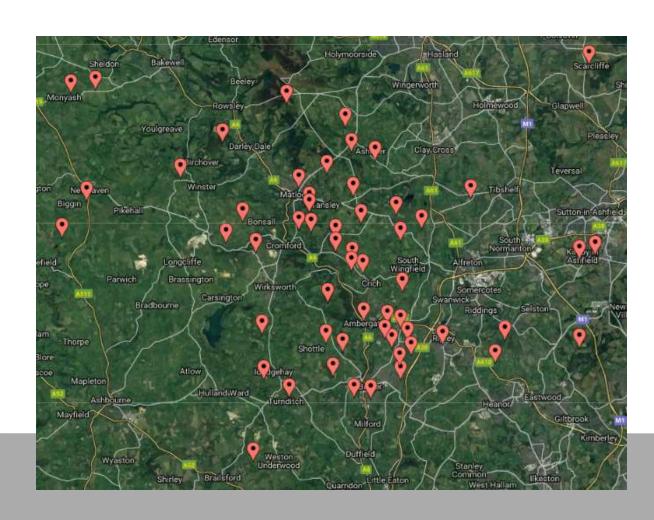

#### EXAMPLE 1 – DERBYSHIRE

1 Cattle Pigs Sheep

2 Cattle Pigs

13 Cattle Sheep

15 Pigs Sheep

97 Sheep

37 Pigs

14 Cattle

178 Farmers Total

98% 30 Mile Radius 100% 60 Mile Radius