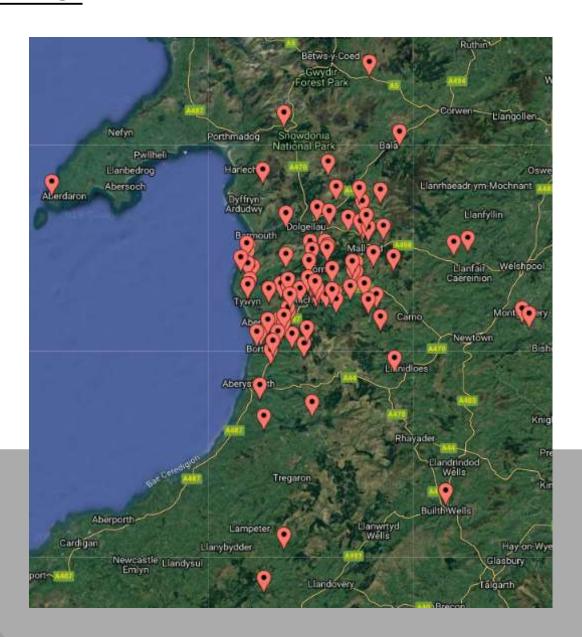

#### EXAMPLE 9 – POWYS

1 Cattle Pigs Sheep

O Cattle Pigs

5 Cattle Sheep

4 Pigs Sheep

58 Sheep

14 Pigs

20 Cattle

102 Total Farmers

95% 30 Mile Radius 99% 50 Mile Radius 100% 70 Mile Radius