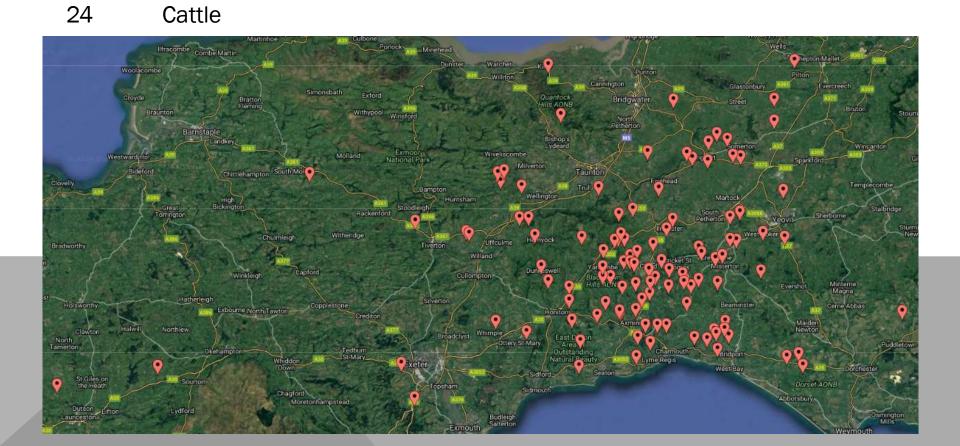

## **EXAMPLE 4 - SOMERSET**

| 3  | Cattle Pigs Sheep | 119                 | Farmers Total |
|----|-------------------|---------------------|---------------|
| 2  | Cattle Pigs       |                     |               |
| 3  | Cattle Sheep      | 100% 80 Mile Radius |               |
| 4  | Pigs Sheep        | 95% 60 Mile Radius  |               |
| 48 | Sheep             | 90 % 30 Mile Radius |               |
| 35 | Pigs              |                     |               |