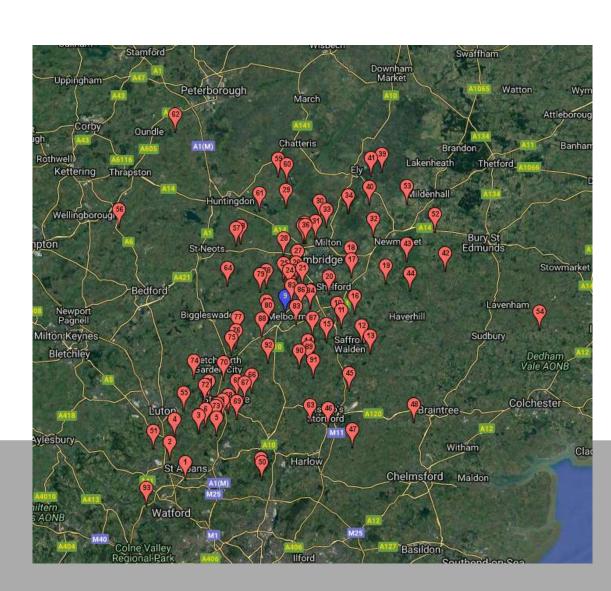

## **EXAMPLE 2 - HERTFORDSHIRE**

1 Cattle Farmer41 Sheep Farmers8 Lamb & Pig Farmers1 Lamb Pig & Cattle Farmer41 Pig Farmers

92 Farmers Total

100% 50 Mile Radius 95 % 30 Mile Radius