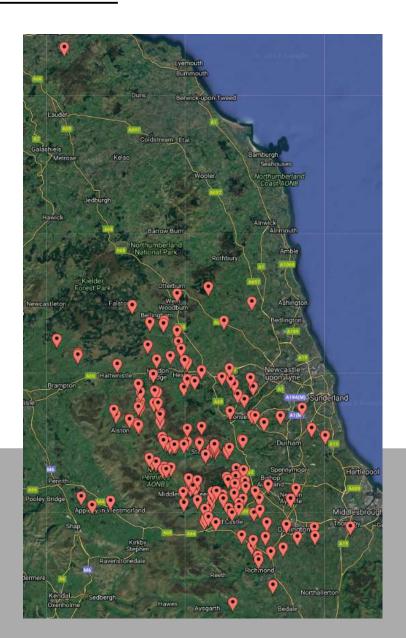

#### EXAMPLE 8 – COUNTY DURHAM

2 Cattle Pigs

6 Cattle Sheep

3 Pigs Sheep

127 Sheep

3 Pigs

23 Cattle

164 Farmers Total

95% 40 Mile Radius 99% 60 Mile Radius 100% 120 Mile Radius