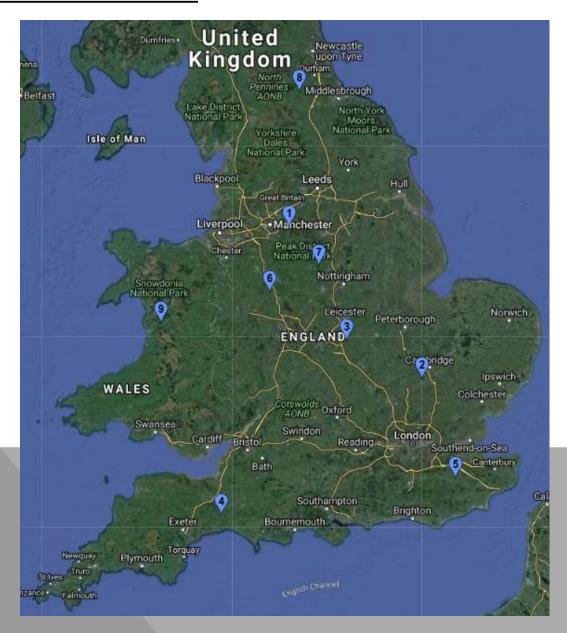

#### **MAP OF ABATTOIRS**

# 9 SMALL ABATTOIRS

WHOSE SERVICES ARE USED BY

990 FARMERS

95% OF WHICH

ARE TRANSPORTING LIVESTOCK

LESS THAN 30 MILES