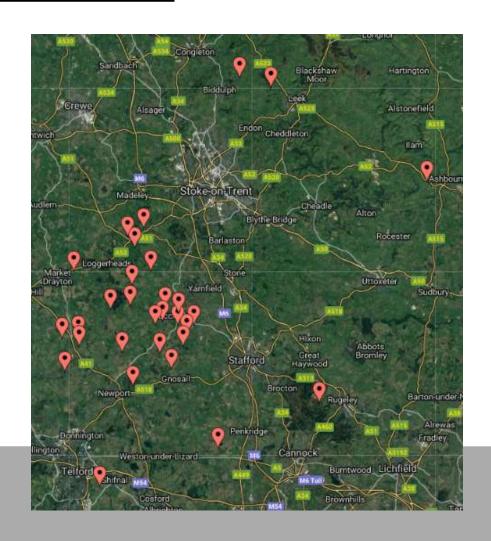

#### **EXAMPLE 6 – STAFFORDSHIRE**

O Cattle Pigs Sheep

1 Cattle Pigs

3 Cattle Sheep

1 Pigs Sheep

15 Sheep

5 Pigs

4 Cattle

29 Farmers Total

100% 30 Mile Radius 94% 20 Mile Radius