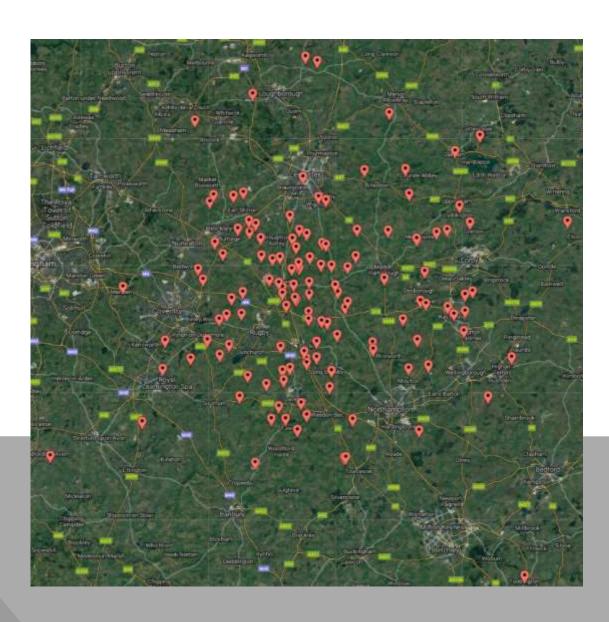

## **EXAMPLE 3 – LEICESTERSHIRE**

5 Cattle Pigs Sheep

2 Cattle Pigs

38 Cattle Sheep

1 Pigs Sheep

41 Sheep

30 Pigs

36 Cattle

153 Farmers Total

100% 60 Mile Radius 95 % 30 Mile Radius