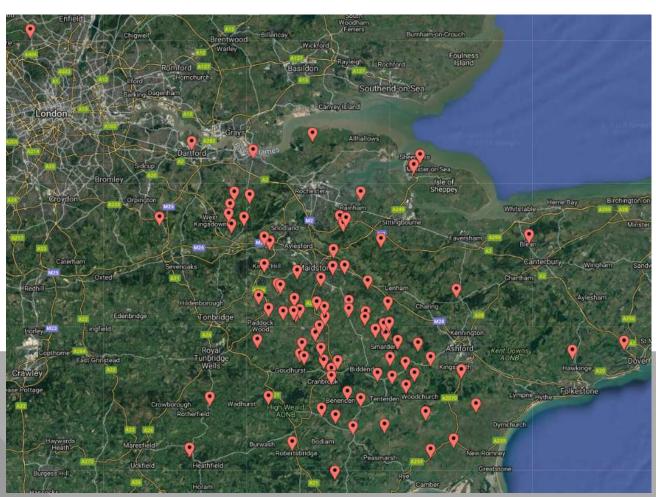

#### **EXAMPLE 5 - KENT**

1 Cattle Pigs Sheep

1 Cattle Pigs

2 Cattle Sheep

9 Pigs Sheep

35 Sheep

39 Pigs

6 Cattle

93 Farmers Total

100% 60 Mile Radius 95 % 30 Mile Radius