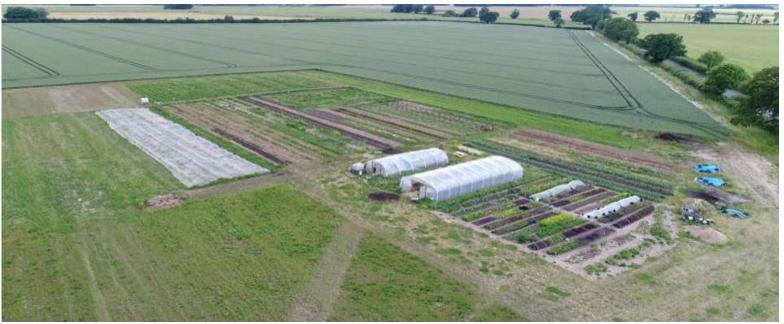

## Incubation > Support > Partnership: Our Sites

- Farm Start Trainee Plots at our site
- Micro-Plot on Private Garden
- Derelict Allotment Plots
- Former Plant Nursery in Haringey
- Pasteur Gardens –
  3 Hectare Urban Site
- Rural Holdings