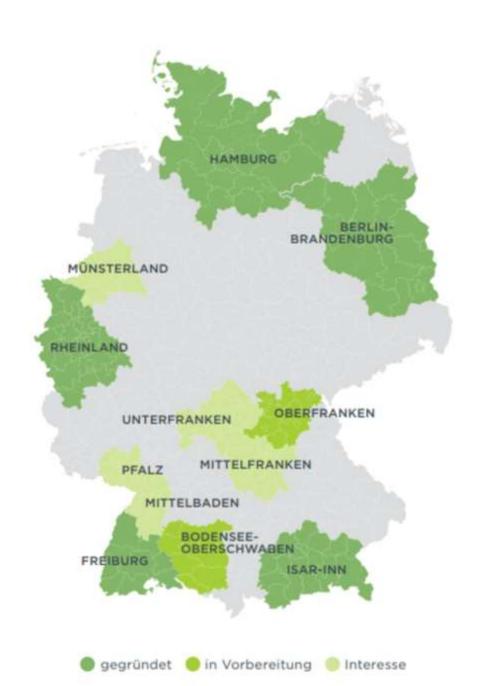

#### The networks

- the original network: Freiburg
- Other networks: Munich/Isar-Inn, Rhineland, Berlin, Hamburg
- 2 further networks currently in development, 3 further regions with interest