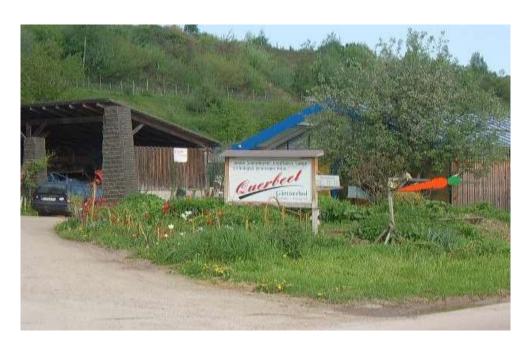

#### Horticultural holding Gemüsegärtnerei Querbeet

- ca. 15ha, 2500 sqm greenhouse space, long-standing biodynamic holding
- to enable succession from outside the family real estate now owned by RWAG, the business is run as a farm tenancy
- selling their produce to retail partners in the RWAG networks, e.g. they are the main supplier for the RWAG veg box and the RWAG organic shops (Biomaerkte)
- rotation includes clover lay on 1/3 of the land, that's harvested by RWAG dairy farmer who in return provides compost to Querbeet

Photos: RWAG Freiburg