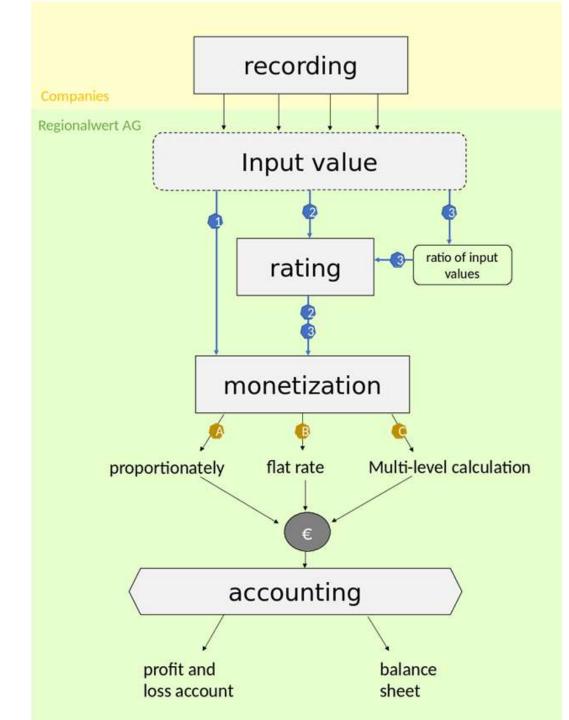

# RWAG assessment and monetarization of sustainability performance (true cost/impact accounting)

- transitioning from reporting on social and environmental criteria and performance to a sophisticated system of attributing a monetary value to the positive impacts
- this will be reflected on the P&L and balance sheet
- the aim is to create a new fund to pay for social and environmental values created
- the vision is for this system to become the basis of public subsidy

| Social   | specialist knowledge                                                                                                                                                                   | Ecology | Soil fer | tility                            |  |  |
|----------|----------------------------------------------------------------------------------------------------------------------------------------------------------------------------------------|---------|----------|-----------------------------------|--|--|
| Social   | - Skilled workers                                                                                                                                                                      |         | -        | nitrogen balance                  |  |  |
| matters  |                                                                                                                                                                                        |         | -        | type of nitrogen                  |  |  |
| matters  | - Apprentice                                                                                                                                                                           |         | -        | area trimming                     |  |  |
|          | <ul> <li>External training</li> </ul>                                                                                                                                                  |         | -        | compost                           |  |  |
|          | Social commitment                                                                                                                                                                      |         | -        | catch crop                        |  |  |
|          |                                                                                                                                                                                        |         | -        | crop rotation                     |  |  |
|          | - Interns                                                                                                                                                                              |         | -        | erosion control                   |  |  |
|          | - Educational initiative                                                                                                                                                               |         | -        | Biodynamic preparations           |  |  |
|          | Docoprob                                                                                                                                                                               |         | agrobio  | odiversity                        |  |  |
|          | - Research                                                                                                                                                                             |         | -        | Seeds and seedlings               |  |  |
|          | <ul> <li>inclusion</li> </ul>                                                                                                                                                          |         | -        | Production of seeds and seedlings |  |  |
| Regional | Economic sovereignty                                                                                                                                                                   |         | -        | Access to genetic resources       |  |  |
| Regional | <ul> <li>Value-added stages cow/pig/chicken</li> </ul>                                                                                                                                 |         |          | concentrated feed                 |  |  |
| economy  | <ul> <li>direct marketing</li> <li>Highest Turnover Customer</li> <li>Highest Turnover Product</li> <li>Inter-company cooperation</li> <li>seasonal workers</li> <li>Energy</li> </ul> |         | -        | Diversity within the farm         |  |  |
| economy  |                                                                                                                                                                                        |         | -        | habitat creation                  |  |  |
|          |                                                                                                                                                                                        |         |          | plant protection                  |  |  |
|          |                                                                                                                                                                                        |         | Animal   | Animal welfare                    |  |  |
|          |                                                                                                                                                                                        |         | -        | stable conditions                 |  |  |
|          |                                                                                                                                                                                        |         | -        | Area per animal                   |  |  |
|          |                                                                                                                                                                                        |         | -        | transport                         |  |  |
|          |                                                                                                                                                                                        |         | -        | use of antibiotics                |  |  |
|          |                                                                                                                                                                                        |         | -        | Interventions on animals          |  |  |
|          | <ul> <li>Closed resource cycles</li> </ul>                                                                                                                                             |         | -        | Life performance dairy cows       |  |  |