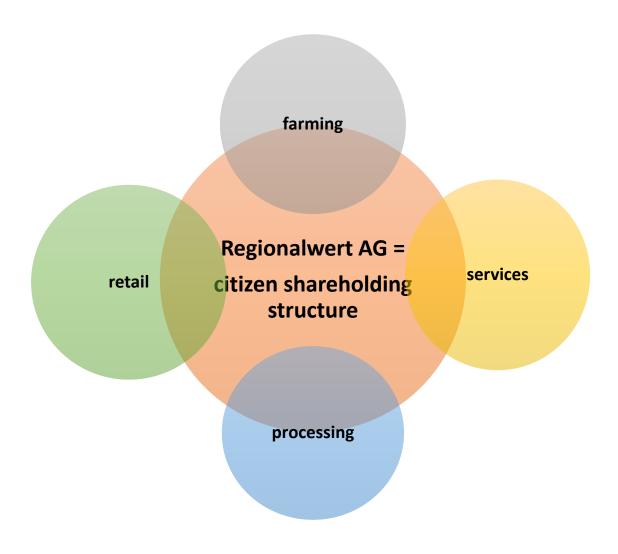

# Regionalwert AG = Regional value Itd

A citizen shareholder company that:

- offers shares to local citizens
- uses those funds to invest in and support organic businesses within the local network; from agricultural production, processing, catering to retail and support services
- aims for regional food sovereignty through growing selfsufficient regional supply chains