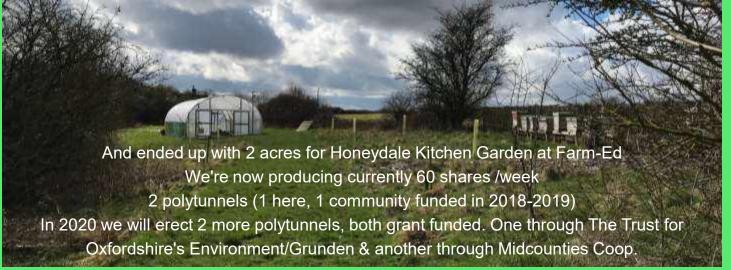

Our next move is to find a 5 acre plot to rent so that 2 acres can be used for growing and the rest for green manures. The majority of it would be field crops and we would also erect 4 polytunnels to extend the growing season through the winter months.

FIELD CROPS &

ORCHARD

POLYTUNNEL

BEES

BARN COLLECTION

COLD ROOM

(MILK & MEAT)

The majority of the plot would be field scale crops growing vegetables as we are now to compliment the salad share or enough for a full vegetable share.

We would aim to get planning for four 23m x 5m Polytunnels. To extend the growing season.

We would aim to have several bee hives and keep some land for green manures to encourage polinator and bee friendly plants to improve the local ecology as well as the soil.

Centrally Located and ideally with the possibility of installing a cold room.

Eventually we would aim to have a cold room in the collection barn and make links with a local dairy and local farm for pasture fed meat. All ready for collection (low carbon) and local.