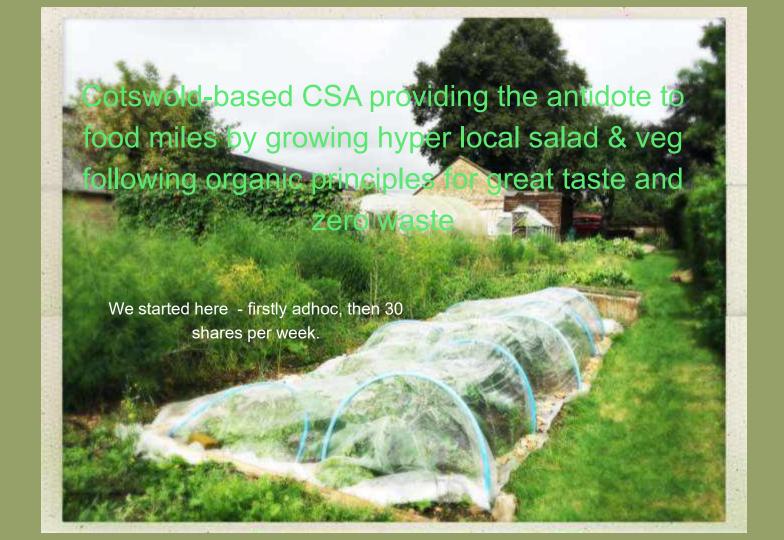

## COMMUNITY SUPPORTED AGRICULTURE

A partnership between farmers and the local community, in which the

responsibilities, risks and rewards of farming are shared.

#### Benefits to local Communities

- Consumers benefit from receiving fresh food from a known source which they can visit.
- Seasonality to eating and thus inherently more sustainable.
- Stimulus to the local Economy enhanced by higher employment, more local processing, local consumption and a recirculation of money through 'local spend'
- Learning about varieties of food, it's production methods and costs.
- Having an influence over the local landscape and encouraging more sustainable farming over time.

#### Benefits to farmers or growers

- A more secure income which improves business planning and time to concentrate on farming.
- A higher and fairer return for their products by selling direct to the public.
- An increased involvement in the local community; the opportunity to respond directly to consumers' needs.
- Receiving help with labour and planning initiatives for the future.