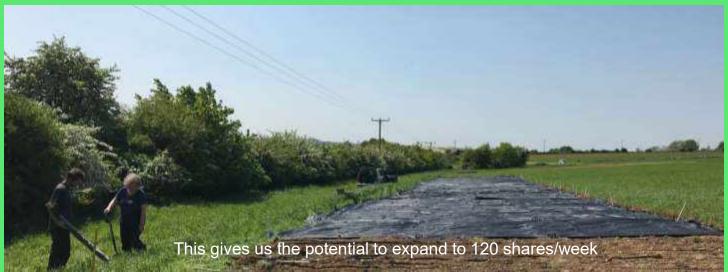

Our next move is to find a 5 acre plot to rent so that 2 acres can be used for growing and the rest for green manures. The majority of it would be field crops and we would also erect 4 polytunnels to extend the growing season through the winter months.