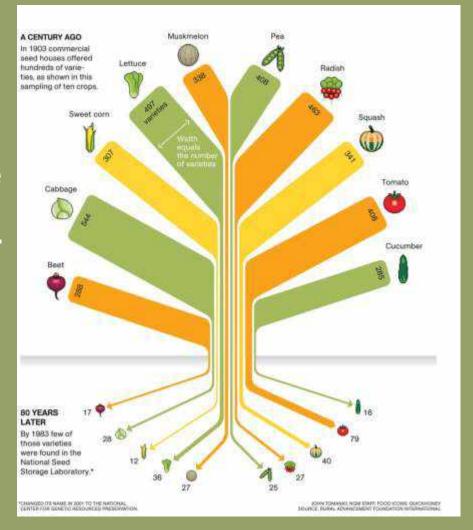

## In England, over 64% of farm business have already diversified - very competitive so what will you do differently?