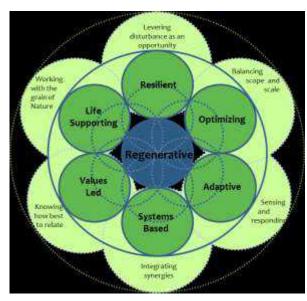

## Where does being 'regenerative' fit in?

- All businesses must move from being 'depletive' and aim higher than merely being 'sustainable'
- Only agriculture, horticulture and forestry can be truly regenerative....rebuilding soil, eco-systems, habitats, landscapes, communities and a healthier society....
- All business can have a regenerative role
- Customers are seeking it opportunities for new enterprises and entrepreneurs