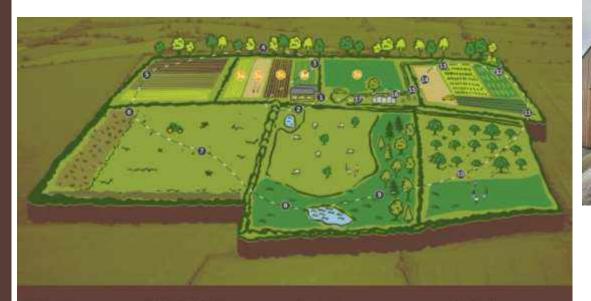

- Crop Rotation

- (a) Buffer Strip

- (iii) Tree Sited Plantation

- (II) Sarvion

- 36 Polytunnel

#### **Crop Retation**

- Choese Hestal Ley
- Henkage Wheat/Cernal

- Diverse Herbal Ley