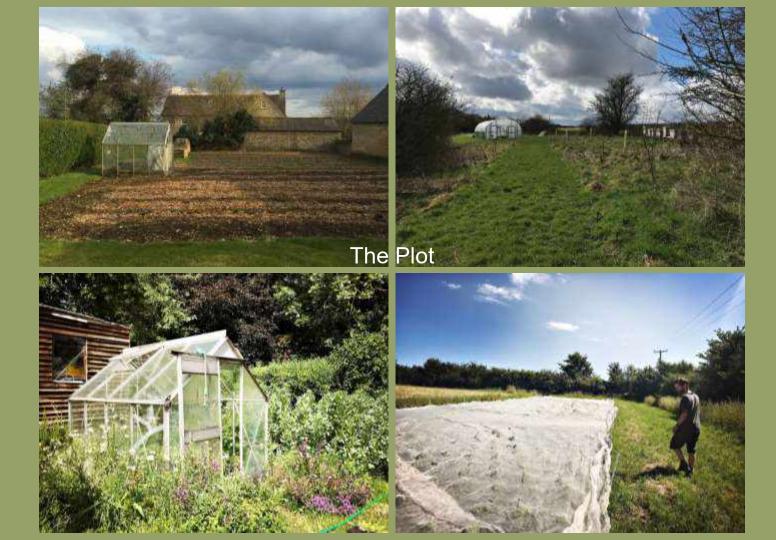

Our next move is to find a 5 acre plot to rent so that 2 acres can be used for growing and the rest for green manures. The majority of it would be field crops and we would also erect 4 polytunnels to extend the growing season through the winter months.

FIELD CROPS &

ORCHARD

POLYTUNNEL

BEES

BARN COLLECTION

COLD ROOM

(MILK & MEAT)

The majority of the plot would be field scale crops growing vegetables as we are now to compliment the salad share or enough for a full vegetable share.

We would aim to get planning for four 23m x 5m Polytunnels. To extend the growing season.

We would aim to have several bee hives and keep some land for green manures to encourage polinator and bee friendly plants to improve the local ecology as well as the soil.

Centrally Located and ideally with the possibility of installing a cold room.

Eventually we would aim to have a cold room in the collection barn and make links with a local dairy and local farm for pasture fed meat. All ready for collection (low carbon) and local.