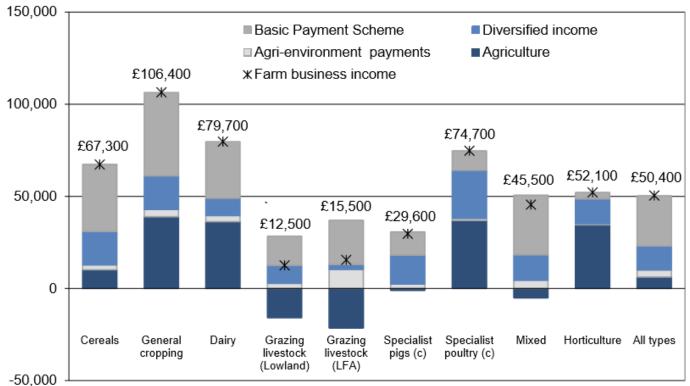

## Regenerative approaches gathering pace

Most farming systems are not viable without direct support or diversification income

Farm Business Income by Cost Centre 2018/19 (Defra 2019)

## In England, over 64% of farm business have already diversified - very competitive so what will you do differently?