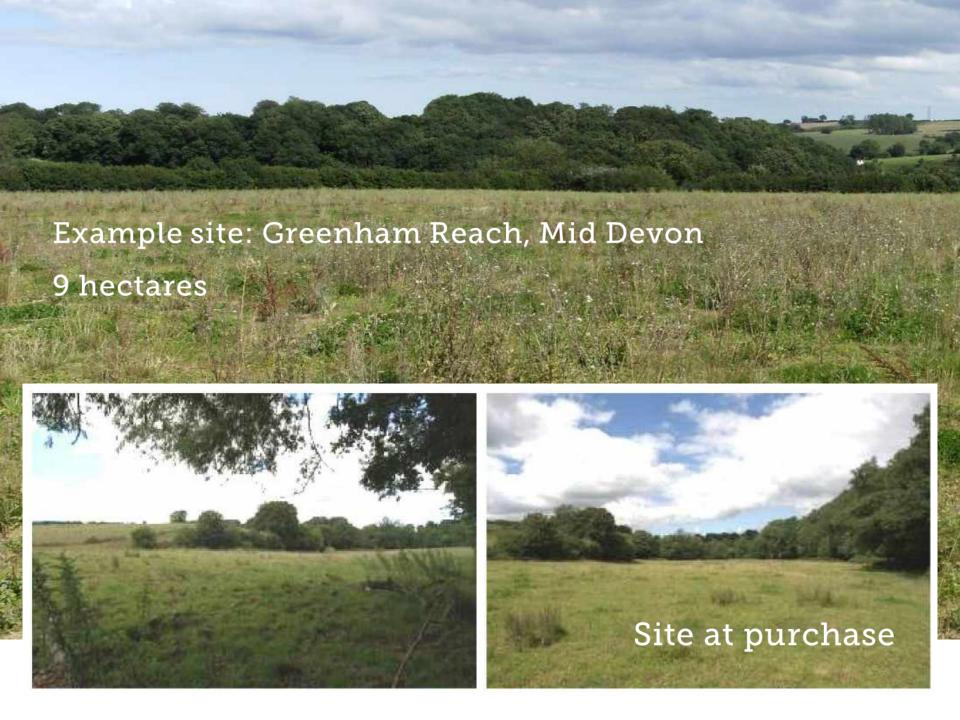

### Numbers!

<u>Costs for farmers</u> <u>Martinsfield, Sussex</u>

Site costs example Martinsfield, Sussex 150-year lease

Land £139,000
Planning permission £18,500
Barn, solar, access £103,000
Direct org costs £45,000
Cost of finance £18,500