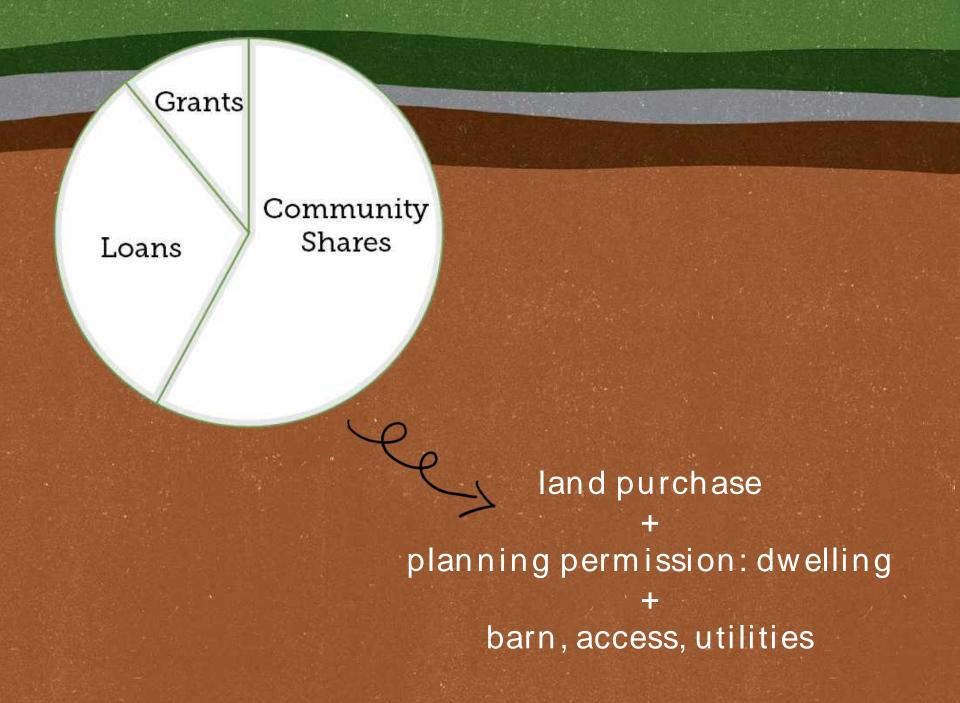

### Numbers!

<u>Costs for farmers</u> <u>Martinsfield, Sussex</u>

Site costs example Martinsfield, Sussex 150-year lease

Land £139,000
Planning permission £18,500
Barn, solar, access £103,000
Direct org costs £45,000
Cost of finance £18,500

Deposit: £1,649 5-years interest-only: £527pcm 20-years repayment: £765pcm

TOTAL £324,000 per farm £108,000 Return on shares 3%

Loan costs 290 + costs