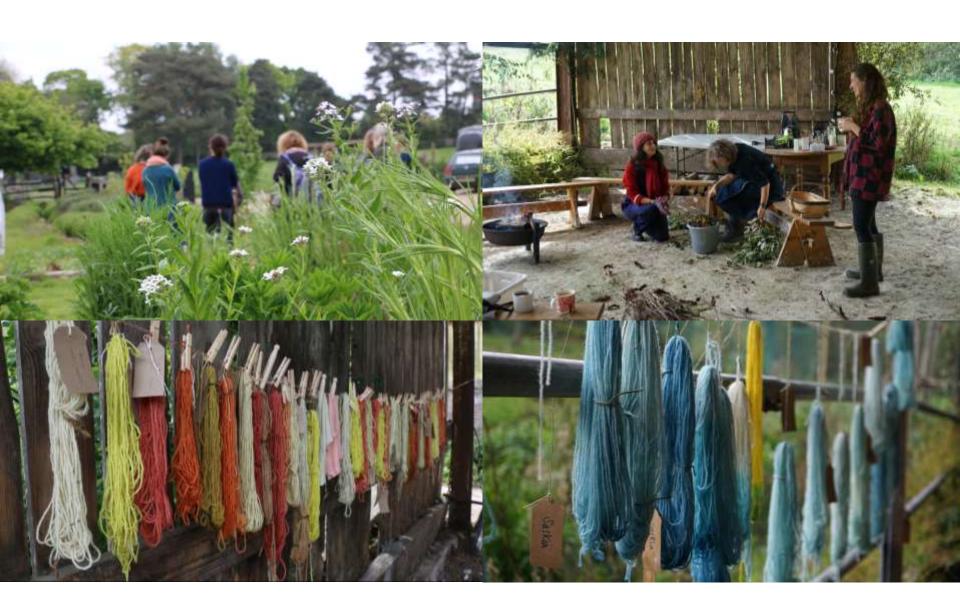

# Plaw Hatch Flock

Organic sheepskins

Organic Knitting Wool

Plant Dyeing Workshops

Biodynamic Raw Fleeces

Blankets

www.plawhatchflock.com
www.plawhatchfarm.co.uk

2020 Plant Dyeing Workshops at Plaw Hatch Farm

10.30am - 5pm

23rd May - Spring Hedgerow Dyeing

27th June - Madder and Modifiers

5th September - Autumn Hedgerow Dyeing

26th September - Dyeing with Woad