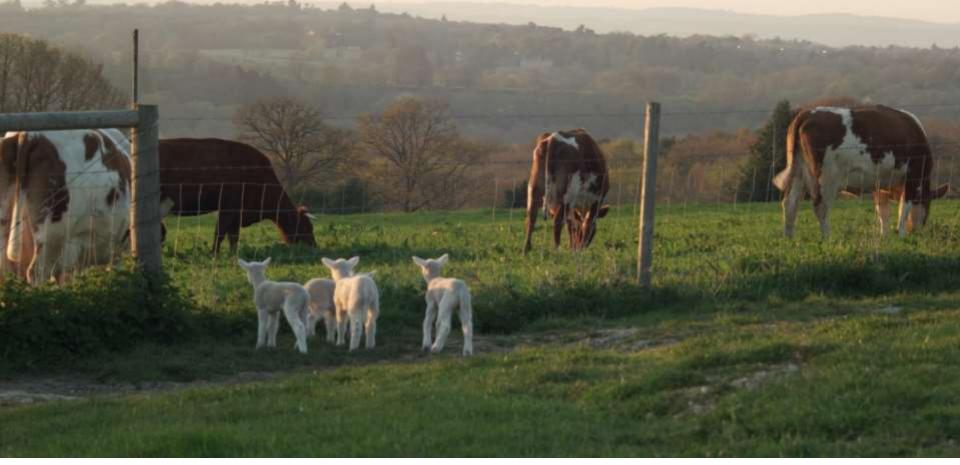

## Cows

Managed by Robin Hall

Closed herd of 30 Muesse-Rhine-Issel, Montbeliard and Viking Red milking cows

Sussex Bull for calves raised to close to 30 months

AI for replacements

Total number of cattle usually close to 70

# Sheep Enterprise

Managed by Gala with Rose

40 Lleyn ewes 40 Romney ewes Jacob ram for colour

Closed flock going forward 1st April outdoor lambing

Clean grazing
Faecal egg counts monthly April-Nov

135 sheep to butchery a year - Approx 5 lambs/hoggs every other week + occasional mutton