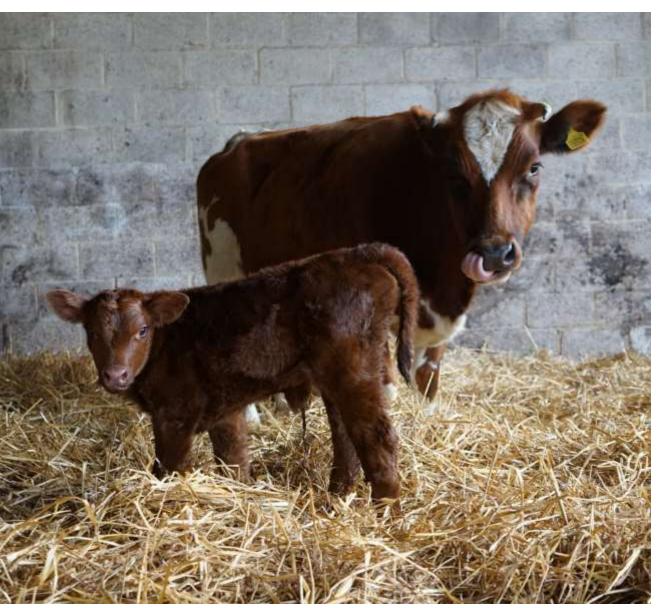

## Cows

Managed by Robin Hall

Closed herd of 30 Muesse-Rhine-Issel, Montbeliard and Viking Red milking cows

Sussex Bull for calves raised to close to 30 months

AI for replacements

Total number of cattle usually close to 70